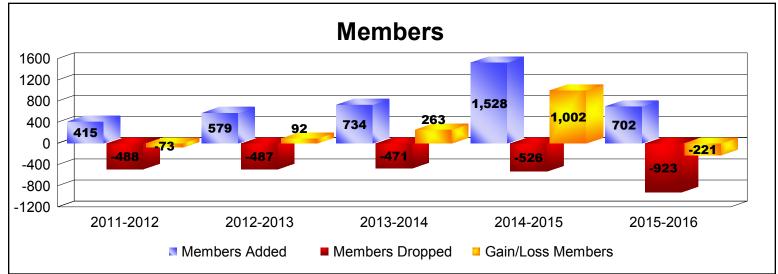

District 337 A

As of June 2016 Cumulative

| Year      | New<br>Clubs | Dropped<br>Clubs | Gain/<br>Loss<br>Clubs | New<br>Members | Charter<br>Members | Reinstate<br>Members | Transfer<br>Members | Total<br>Member<br>Added | Total<br>Members<br>Dropped | Gain/<br>Loss<br>Members |
|-----------|--------------|------------------|------------------------|----------------|--------------------|----------------------|---------------------|--------------------------|-----------------------------|--------------------------|
| 2011-2012 | 0            | -1               | -1                     | 396            | 0                  | 11                   | 8                   | 415                      | -488                        | -73                      |
| 2012-2013 | 2            | -2               | 0                      | 493            | 55                 | 6                    | 25                  | 579                      | -487                        | 92                       |
| 2013-2014 | 0            | -1               | -1                     | 698            | 0                  | 6                    | 30                  | 734                      | -471                        | 263                      |
| 2014-2015 | 1            | 0                | 1                      | 1483           | 28                 | 7                    | 10                  | 1528                     | -526                        | 1002                     |
| 2015-2016 | 0            | 0                | 0                      | 688            | 0                  | 7                    | 7                   | 702                      | -923                        | -221                     |
| Average   | 1            | -1               | 0                      | 752            | 17                 | 7                    | 16                  | 792                      | -579                        | 213                      |