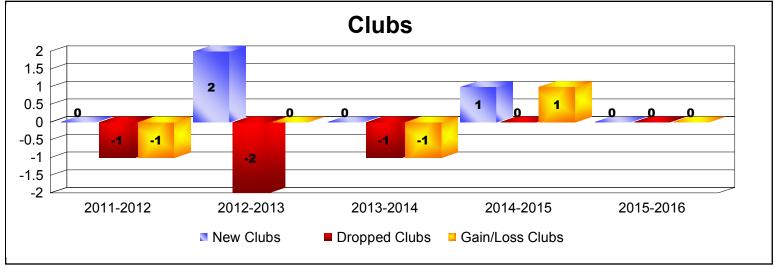

District 337 A

As of June 2016 Cumulative

| Year      | New<br>Clubs | Dropped<br>Clubs | Gain/<br>Loss<br>Clubs | New<br>Members | Charter<br>Members | Reinstate<br>Members | Transfer<br>Members | Total<br>Member<br>Added | Total<br>Members<br>Dropped | Gain/<br>Loss<br>Members |
|-----------|--------------|------------------|------------------------|----------------|--------------------|----------------------|---------------------|--------------------------|-----------------------------|--------------------------|
| 2011-2012 | 0            | -1               | -1                     | 396            | 0                  | 11                   | 8                   | 415                      | -488                        | -73                      |
| 2012-2013 | 2            | -2               | 0                      | 493            | 55                 | 6                    | 25                  | 579                      | -487                        | 92                       |
| 2013-2014 | 0            | -1               | -1                     | 698            | 0                  | 6                    | 30                  | 734                      | -471                        | 263                      |
| 2014-2015 | 1            | 0                | 1                      | 1483           | 28                 | 7                    | 10                  | 1528                     | -526                        | 1002                     |
| 2015-2016 | 0            | 0                | 0                      | 688            | 0                  | 7                    | 7                   | 702                      | -923                        | -221                     |
| Average   | 1            | -1               | 0                      | 752            | 17                 | 7                    | 16                  | 792                      | -579                        | 213                      |